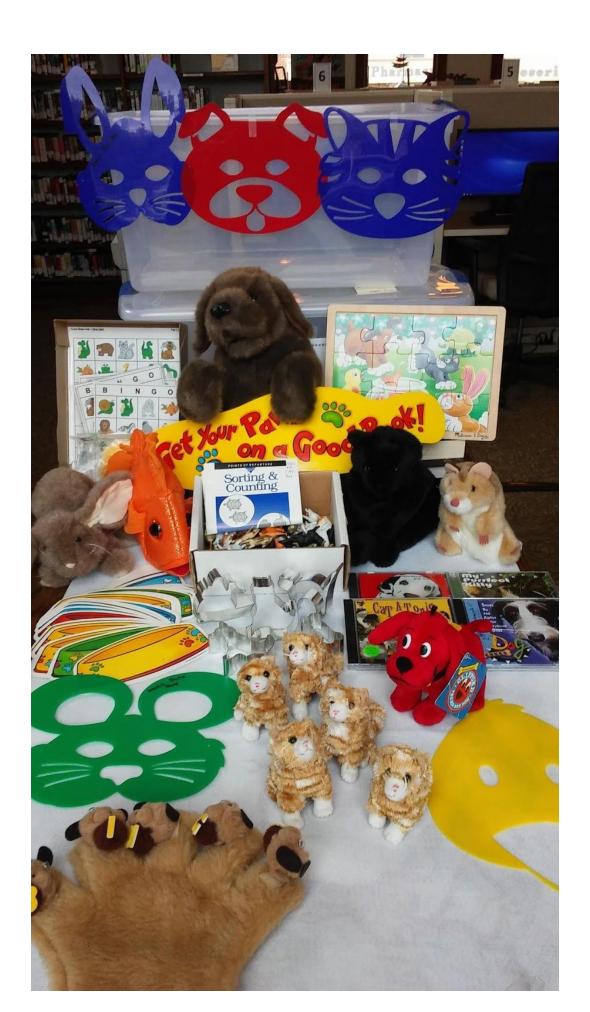

# **Props:**

Small Clifford dog stuffed toy Blue Bone Dog Toy

# **Puppets:**

Sitting Dog hand puppet
Black Kitten hand puppet
Lop-eared Rabbit hand puppet
Goldfish hand puppet
Hamster hand puppet
5 Kitten Finger Puppets with Activity Sheet
B-I-N-G-O Mitt with puppets and activity sheet

#### Masks:

Mouse, Rabbit, Bird, Cat and Dog

### **Activities:**

- Cookie Cutters: 2 Cats, Bird, Dog and Dogbone
- Animal Bingo: 1 Calling card, 16 Bingo cards, and 170 "Bone Bingo Markers"
- 60 molded plastic cats with sorting and counting guide
- Pet Puzzle: 12 pieces

### **Bulletin Board Set:**

"Get Your Paws on a Good Book", 32 Dog Bowls and Activity Sheet

### CDs:

- Dog Songs: Songs by and About Your Favorite dogs
- Walt Disney Records Presents Dog Songs
- My Purrfect Kitty
- Cat-a-tonic